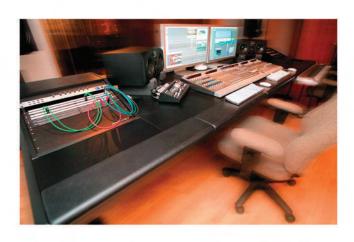

Open chassis design defeats thermal buildup and permits easy cable access. Enclosed utility area separates, conceals, and protects vital gear and cabling.

Producers desk inserts provide additional workspace and flexibility to accommodate different configurations.

The V1003 rack module offers a low profile

Cable grommets allow for easy cable management to keep work area uncluttered.

Independent rack modules and desk space can be arranged to be exactly what you need.