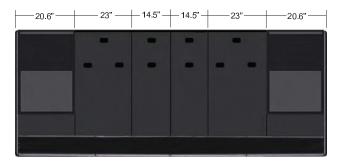

Patented modular expandability allows 90V Series chassis to be configured in width from 7.5' (228.6cm) to 19.6' (598.4cm) in 29.2" (74.2cm) segments.

V Series profile with V1000 rack module.

V Series profile with V1003 rack module.