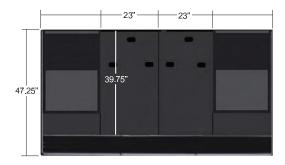

Patented modular expandability allows 90V Series chassis to be configured in width from 7.5' (228.6cm) to 19.6' (598.4cm) in 29.2" (74.2cm) segments.

V Series profile with V1000 rack module.

V Series profile with V1003 rack module.

90V Series consoles ship disassembled for easy installation. \*Free shipping within the continental United States.

Chassis components are made of 19mm and 32mm MDF to provide durability, strength, and density for minimal acoustical influence.

Open chassis design defeats thermal buildup and permits easy cable access. Enclosed utility area separates, conceals, and protects vital gear and cabling.

Producers desk inserts provide additional workspace and flexibility to accommodate different configurations.