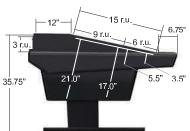

Patented modular expandability allows 90V Series chassis to be configured in width from 7.5' (228.6cm) to 19.6' (598.4cm) in 29.2" (74.2cm) segments.

V Series profile with V1000 rack module.

V Series profile with V1003 rack module.

V Series profile with V1503 rack module.

V Series profile with V1005 rack module.

V Series presents a world of possibilities - far too many to show here. To obtain even more detailed information or inquire about specific modifications, please call us toll free at 800.315.0878 or go online and email your request to: info@argosyconsole.com. We are happy to help you. As a direct company we are able to respond immediately and assist you in creating your custom configuration.

See page 3 for profile dimensions of each V Series rack module.