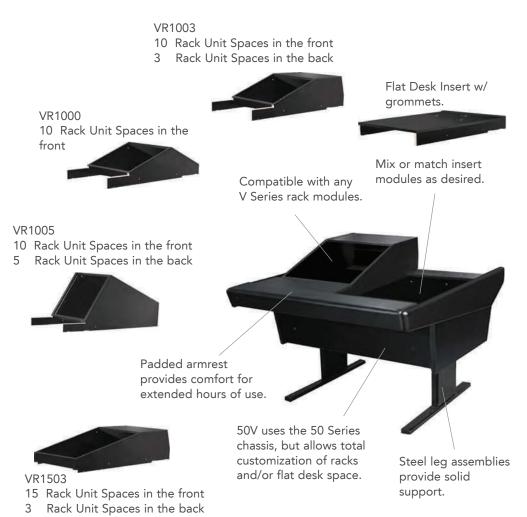

Patented modular expandability allows 90V Series chassis to be configured in width from 7.5' (228.6cm) to 19.6' (598.4cm) in 29.2" (74.2cm) segments.

V Series profile with V1000 rack module.

V Series profile with V1003 rack module.

V Series profile with V1503 rack module.

V Series profile with V1005 rack module.

V Series presents a world of possibilities - far too many to show here. To obtain even more detailed information or inquire about specific modifications, please call us toll free at 800.315.0878 or go online and email your request to: info@argosyconsole.com. We are happy to help you. As a direct company we are able to respond immediately and assist you in creating your custom configuration.

The V1003 rack module offers a low profile

Cable grommets allow for easy cable management to keep work area uncluttered.

Independent rack modules and desk space can be arranged to be exactly what you need.

rack for gear with a flat surface, perfect for monitors.

easy installation.

70V uses the same 70 Series chassis, but allows total customization of racks and/or flat desk space.

Quality fittings and connectors are used throughout the unit for easy assembly or disassembly.