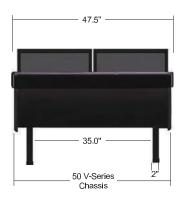

# **50V SERIES**

#### FEATURES AND TECHNICAL SPECIFICATIONS

50V Series consoles are shipped disassembled for easy installation. \*Free shipping within the continental United States.

Chassis components are made of 19mm MDF to provide strength and durability with minimal acoustical influence.

Open chassis design defeats thermal buildup and permits easy cable access. Enclosed utility area separates, conceals, and protects vital gear and cabling.