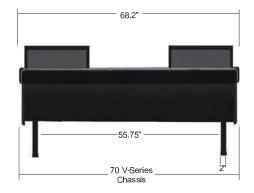

rack for gear with a flat surface, perfect for monitors.

easy installation.

70V uses the same 70 Series chassis, but allows total customization of racks and/or flat desk space.

Quality fittings and connectors are used throughout the unit for easy assembly or disassembly.

70V Series consoles ship disassembled for easy installation. \*Free shipping within the continental United States.

Chassis components are made of 19mm MDF to provide strength and durability with minimal acoustical influence.

Open chassis design defeats thermal buildup and permits easy cable access. Enclosed utility area separates, conceals, and protects vital gear and cabling.

Producers desk inserts provide additional workspace and flexibility to accommodate different configurations.