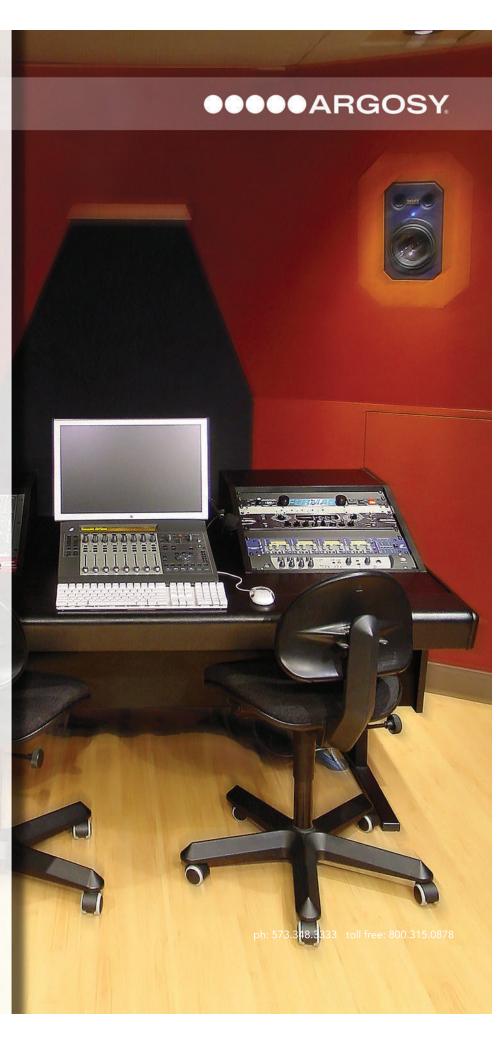

## **V SERIES WORKSTATION**

**THE MODULAR DESIGN** of V Series workstations allow you to mix the best of both rack mount and/or desk top components and achieve a fully integrated console appearance. This versatile console system combines function, comfort, and style for your control room.

Open chassis design defeats thermal buildup and permits easy cable access. Enclosed utility area separates, conceals, and protects vital gear and cabling.

Producers desk inserts provide additional workspace and flexibility to accommodate different configurations.