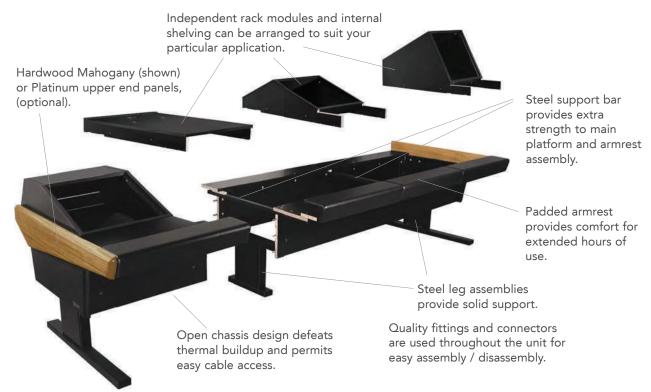

90V Series consoles ship disassembled for easy installation. \*Free shipping within the continental United States.

Chassis components are made of 19mm and 32mm MDF to provide durability, strength, and density for minimal acoustical influence.

Open chassis design defeats thermal buildup and permits easy cable access. Enclosed utility area separates, conceals, and protects vital gear and cabling.

Producers desk inserts provide additional workspace and flexibility to accommodate different configurations.

Patented modular expandability allows 90V Series chassis to be configured in width from 7.5' (228.6cm) to 19.6' (598.4cm) in 29.2" (74.2cm) segments.

V Series profile with V1000 rack module.

V Series profile with V1003 rack module.

The V1003 rack module offers a low profile

Cable grommets allow for easy cable management to keep work area uncluttered.

Independent rack modules and desk space can be arranged to be exactly what you need.

rack for gear with a flat surface, perfect for monitors.

easy installation.

70V uses the same 70 Series chassis, but allows total customization of racks and/or flat desk space.

Quality fittings and connectors are used throughout the unit for easy assembly or disassembly.