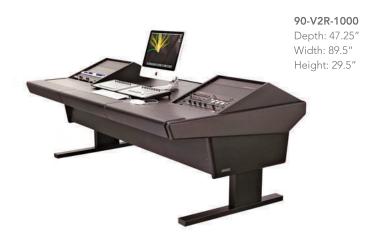

## **V SERIES WORKSTATION**

Imagine - then transform.

you flexibility to adapt to an ever changing world quickly. Unleash the power of your rack equipment by bringing it right into the console environment. Create the console specific to your application.

## **V SERIES WORKSTATION**

**THE MODULAR DESIGN** of V Series workstations allow you to mix the best of both rack mount and/or desk top components and achieve a fully integrated console appearance. This versatile console system combines function, comfort, and style for your control room.