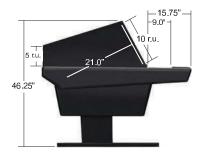

Patented modular expandability allows 90V Series chassis to be configured in width from 7.5' (228.6cm) to 19.6' (598.4cm) in 29.2" (74.2cm) segments.

V Series profile with V1000 rack module.

V Series profile with V1003 rack module.

V Series profile with V1503 rack module.

V Series profile with V1005 rack module.

V Series presents a world of possibilities - far too many to show here. To obtain even more detailed information or inquire about specific modifications, please call us toll free at 800.315.0878 or go online and email your request to: info@argosyconsole.com. We are happy to help you. As a direct company we are able to respond immediately and assist you in creating your custom configuration.

See page 3 for profile dimensions of each V Series rack module.