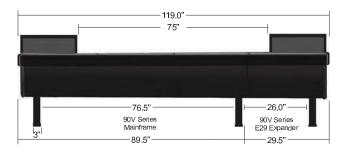

90V Series consoles ship disassembled for easy installation. \*Free shipping within the continental United States.

Chassis components are made of 19mm and 32mm MDF to provide durability, strength, and density for minimal acoustical influence.

Patented modular expandability allows 90V Series chassis to be configured in width from 7.5' (228.6cm) to 19.6' (598.4cm) in 29.2" (74.2cm) segments.

V Series profile with V1000 rack module.

V Series profile with V1003 rack module.