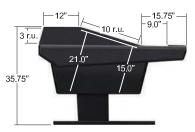

Patented modular expandability allows 90V Series chassis to be configured in width from 7.5' (228.6cm) to 19.6' (598.4cm) in 29.2" (74.2cm) segments.

V Series profile with V1000 rack module.

V Series profile with V1003 rack module.

See page 3 for profile dimensions of each V Series rack module.