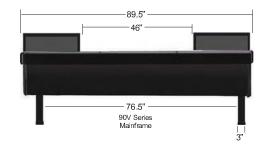

90V Series consoles ship disassembled for easy installation. \*Free shipping within the continental United States.

Chassis components are made of 19mm and 32mm MDF to provide durability, strength, and density for minimal acoustical influence.

Open chassis design defeats thermal buildup and permits easy cable access. Enclosed utility area separates, conceals, and protects vital gear and cabling.

Producers desk inserts provide additional workspace and flexibility to accommodate different configurations.