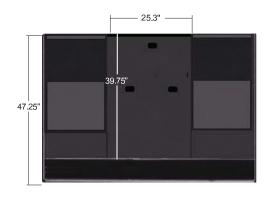

Patented modular expandability allows 90V Series chassis to be configured in width from 7.5' (228.6cm) to 19.6' (598.4cm) in 29.2" (74.2cm) segments.

V Series profile with V1000 rack module.

V Series profile with V1003 rack module.