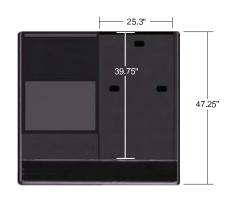

nfluence.

Open chassis design defeats thermal buildup and permits easy cable access. Enclosed utility area separates, conceals, and protects vital gear and cabling.

Producers desk inserts provide additional workspace and flexibility to accommodate different configurations.

See page 3 for profile dimensions of each V Series rack module.





# **50V SERIES**

#### FEATURES AND TECHNICAL SPECIFICATIONS

50V Series consoles are shipped disassembled for easy installation. \*Free shipping within the continental United States.

Chassis components are made of 19mm MDF to provide strength and durability with minimal acoustical influence.

Open chassis design defeats thermal buildup and permits easy cable access. Enclosed utility area separates, conceals, and protects vital gear and cabling.