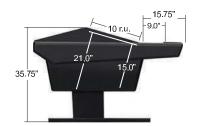

Patented modular expandability allows 90V Series chassis to be configured in width from 7.5' (228.6cm) to 19.6' (598.4cm) in 29.2" (74.2cm) segments.

V Series profile with V1000 rack module.

V Series profile with V1003 rack module.

See page 3 for profile dimensions of each V Series rack module.