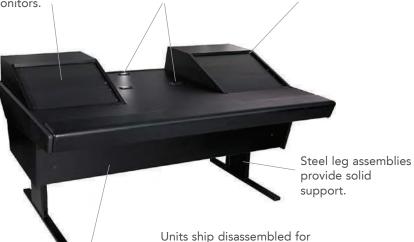

90V Series consoles ship disassembled for easy installation. \*Free shipping within the continental United States.

Chassis components are made of 19mm and 32mm MDF to provide durability, strength, and density for minimal acoustical influence.

Open chassis design defeats thermal buildup and permits easy cable access. Enclosed utility area separates, conceals, and protects vital gear and cabling.

Producers desk inserts provide additional workspace and flexibility to accommodate different configurations.