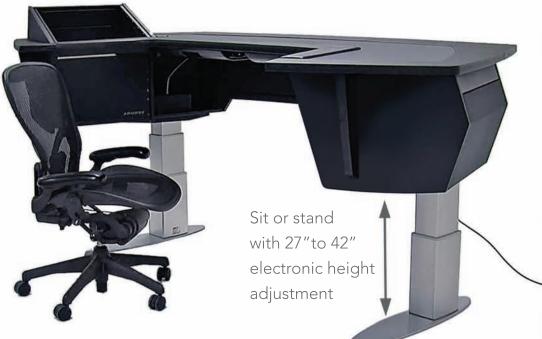

## Sit-Stand

ph: 573.557.3150 toll free: 800.315.0878

AURA.520S electric lifting columns provide users a stable work surface at any desired height with the push of a button. Go from sitting to standing or anywhere in between quietly in just a matter of seconds. Engineered for anthropometric and ergonomic comfort with the highest degree of stability, AURA.520S ships disassembled and is available in four different configurations. 520S-N features a spacious desk surface with under-mount shelving racks on the left and right. The 520S-LR has under-mount racks plus upper racks for integrating electronics on both sides. 520S-L (not shown) has one upper rack on the LEFT and flat desk surface on the right. 520S-R (not shown) is just the opposite configuration. All configurations provide internal cabling accommodations and pass-thrus for computers and multi-screen monitoring.