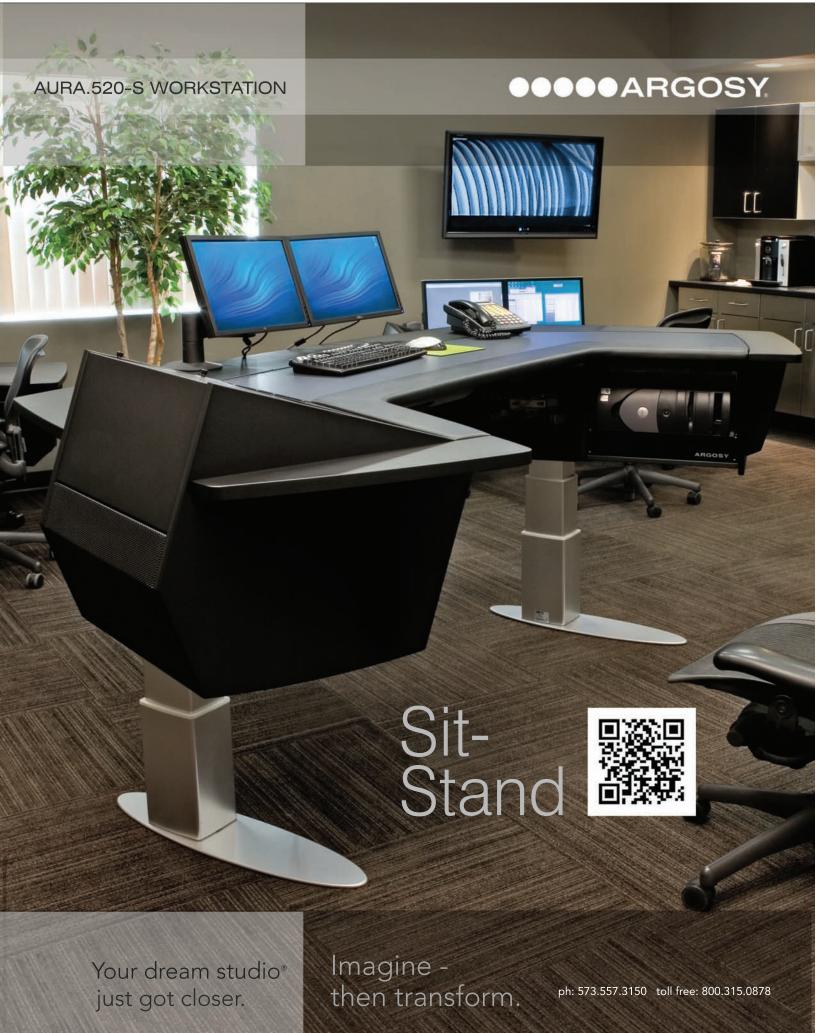

## **AURA.520-S WORKSTATION**

and workflow with Aura.520-S.

Beautifully functional and ergonomic support, Argosy's universal workstations combine style with flexibility to accommodate emerging technologies with classic Argosy design features.

ph: 573.557.3150 toll free: 800.315.0878

AURA.520S electric lifting columns provide users a stable work surface at any desired height with the push of a button. Go from sitting to standing or anywhere in between quietly in just a matter of seconds. Engineered for anthropometric and ergonomic comfort with the highest degree of stability, AURA.520S ships disassembled and is available in four different configurations. 520S-N features a spacious desk surface with under-mount shelving racks on the left and right. The 520S-LR has under-mount racks plus upper racks for integrating electronics on both sides. 520S-L (not shown) has one upper rack on the LEFT and flat desk surface on the right. 520S-R (not shown) is just the opposite configuration. All configurations provide internal cabling accommodations and pass-thrus for computers and multi-screen monitoring.