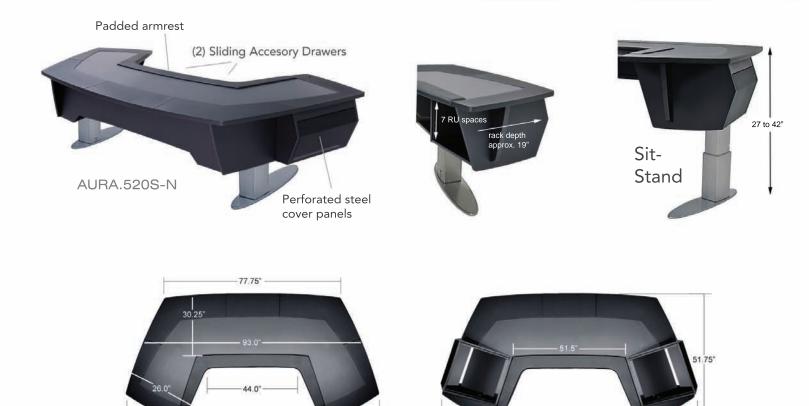

ph: 573.557.3150 toll free: 800.315.0878

AURA.520S electric lifting columns provide users a stable work surface at any desired height with the push of a button. Go from sitting to standing or anywhere in between quietly in just a matter of seconds. Engineered for anthropometric and ergonomic comfort with the highest degree of stability, AURA.520S ships disassembled and is available in four different configurations. 520S-N features a spacious desk surface with under-mount shelving racks on the left and right. The 520S-LR has under-mount racks plus upper racks for integrating electronics on both sides. 520S-L (not shown) has one upper rack on the LEFT and flat desk surface on the right. 520S-R (not shown) is just the opposite configuration. All configurations provide internal cabling accommodations and pass-thrus for computers and multi-screen monitoring.