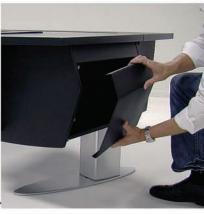

ph: 573.557.3150 toll free: 800.315.0878

AURA.520S electric lifting columns provide users a stable work surface at any desired height with the push of a button. Go from sitting to standing or anywhere in between quietly in just a matter of seconds. Engineered for anthropometric and ergonomic comfort with the highest degree of stability, AURA.520S ships disassembled and is available in four different configurations. 520S-N features a spacious desk surface with under-mount shelving racks on the left and right. The 520S-LR has under-mount racks plus upper racks for integrating electronics on both sides. 520S-L (not shown) has one upper rack on the LEFT and flat desk surface on the right. 520S-R (not shown) is just the opposite configuration. All configurations provide internal cabling accommodations and pass-thrus for computers and multi-screen monitoring.