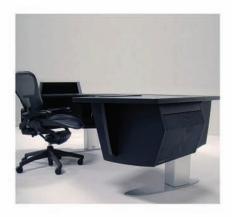

ph: 573.557.3150 toll free: 800.315.0878

AURA.520S electric lifting columns provide users a stable work surface at any desired height with the push of a button. Go from sitting to standing or anywhere in between quietly in just a matter of seconds. Engineered for anthropometric and ergonomic comfort with the highest degree of stability, AURA.520S ships disassembled and is available in four different configurations. 520S-N features a spacious desk surface with under-mount shelving racks on the left and right. The 520S-LR has under-mount racks plus upper racks for integrating electronics on both sides. 520S-L (not shown) has one upper rack on the LEFT and flat desk surface on the right. 520S-R (not shown) is just the opposite configuration. All configurations provide internal cabling accommodations and pass-thrus for computers and multi-screen monitoring.