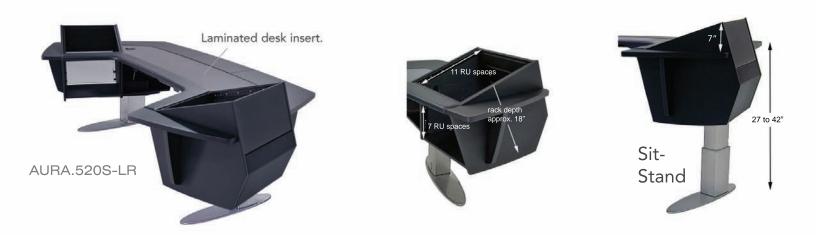

ph: 573.557.3150 toll free: 800.315.0878

AURA.520S electric lifting columns provide users a stable work surface at any desired height with the push of a button. Go from sitting to standing or anywhere in between quietly in just a matter of seconds. Engineered for anthropometric and ergonomic comfort with the highest degree of stability, AURA.520S ships disassembled and is available in four different configurations. 520S-N features a spacious desk surface with under-mount shelving racks on the left and right. The 520S-LR has under-mount racks plus upper racks for integrating electronics on both sides. 520S-L (not shown) has one upper rack on the LEFT and flat desk surface on the right. 520S-R (not shown) is just the opposite configuration. All configurations provide internal cabling accommodations and pass-thrus for computers and multi-screen monitoring.