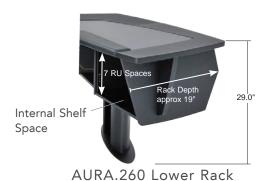

transform.

Avial Noio

#### **ESCAPE THE COMPLEXITY**

with an AURA.260 - the ideal workstation environment. Already acclaimed as the most exciting workstation available - it's also extremely resilient. Nearly every component has a durable powder coat finish.

Your dream studio just got closer.



# AURA.260 Workstation



AURA.260 is shipped disassembled and is available in four different models. The 260-N features a full desk surface with "lower" racks on the left and right. The 260-LR has "upper" and "lower" racks on the left and right side. AURA.260 is also available in combinations of one "upper" side rack and one "lower" side rack unit. The 260-L (not shown) features an "upper" rack on the LEFT side. The 260-R (not shown) features an "upper" rack on the RIGHT side.



AURA.260-N







AURA.260 Upper Rack

#### **AURA.260 WORKSTATION**

**ENERGIZE YOUR CREATIVITY** and workflow with a 'command center' look and feel. Keep essential rack mount gear close with rackspace above and below - available on the left, right, or both sides.



### AURA.260-N

Depth: 51.75" Width: 81.5" Height: 29.0"

### **NEED A CUSTOMIZED SOLUTION?**

Give us a call to discuss what you have in mind, we're happy to help.

#### **ACCESSORIES**



Modification



Monitor Arm Platforms



Speaker



Blank Panels



Rack Rail Screws

#### **WARRANTY**

ARGOSY WARRANTS ALL MATERIALS AND WORKMANSHIP TO BE FREE OF DEFECTS FOR A PERIOD OF ONE YEAR.

For more information about our products and services or to see a list of dealers, please vist us at www.argosyconsole.com or call the numbers below.

©2008