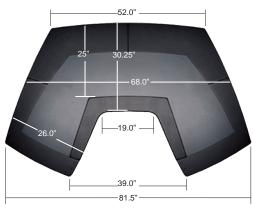

Imagine - then transform.

Avial Noio

#### **ESCAPE THE COMPLEXITY**

with an AURA.260 - the ideal workstation environment. Already acclaimed as the most exciting workstation available - it's also extremely resilient. Nearly every component has a durable powder coat finish.

Your dream studio just got closer.



# AURA.260 Workstation



AURA.260 is shipped disassembled and is available in four different models. The 260-N features a full desk surface with "lower" racks on the left and right. The 260-LR has "upper" and "lower" racks on the left and right side. AURA.260 is also available in combinations of one "upper" side rack and one "lower" side rack unit. The 260-L (not shown) features an "upper" rack on the LEFT side. The 260-R (not shown) features an "upper" rack on the RIGHT side.



AURA.260-N







AURA.260 Upper Rack

#### **AURA.260 WORKSTATION**

**ENERGIZE YOUR CREATIVITY** and workflow with a 'command center' look and feel. Keep essential rack mount gear close with rackspace above and below - available on the left, right, or both sides.



### AURA.260-N

Depth: 51.75" Width: 81.5" Height: 29.0"

### **NEED A CUSTOMIZED SOLUTION?**

Give us a call to discuss what you have in mind, we're happy to help.

#### **ACCESSORIES**



Modification



Monitor Arm Platforms



Speaker



Blank Panels



Rack Rail Screws

#### **WARRANTY**

ARGOSY WARRANTS ALL MATERIALS AND WORKMANSHIP TO BE FREE OF DEFECTS FOR A PERIOD OF ONE YEAR.

For more information about our products and services or to see a list of dealers, please vist us at www.argosyconsole.com or call the numbe