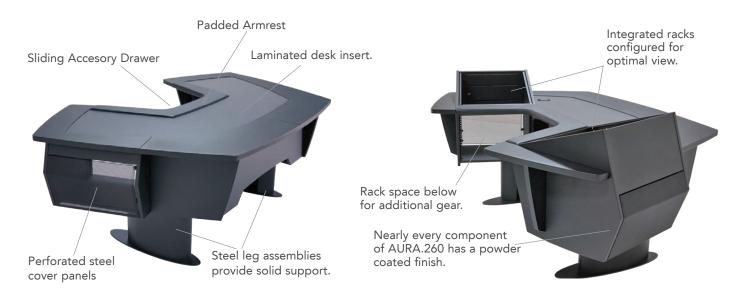

# AURA.260 Workstation

AURA.260 is shipped disassembled and is available in four different models. The 260-N features a full desk surface with "lower" racks on the left and right. The 260-LR has "upper" and "lower" racks on the left and right side. AURA.260 is also available in combinations of one "upper" side rack and one "lower" side rack unit. The 260-L (not shown) features an "upper" rack on the LEFT side. The 260-R (not shown) features an "upper" rack on the RIGHT side.

#### **AURA.260 WORKSTATION**

**ENERGIZE YOUR CREATIVITY** and workflow with a 'command center' look and feel. Keep essential rack mount gear close with rackspace above and below - available on the left, right, or both sides.