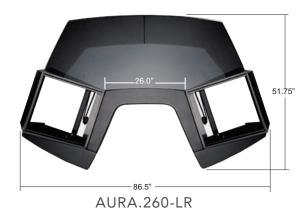

# AURA.260 Workstation

AURA.260 is shipped disassembled and is available in four different models. The 260-N features a full desk surface with "lower" racks on the left and right. The 260-LR has "upper" and "lower" racks on the left and right side. AURA.260 is also available in combinations of one "upper" side rack and one "lower" side rack unit. The 260-L (not shown) features an "upper" rack on the LEFT side. The 260-R (not shown) features an "upper" rack on the RIGHT side.

AURA.260-N

AURA.260 Upper Rack