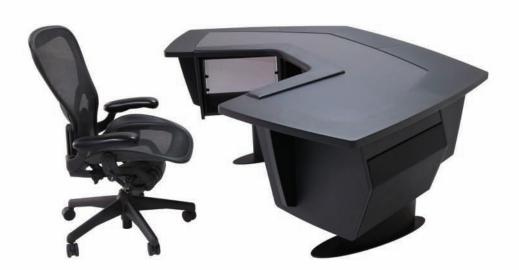

# AURA.260 Workstation

AURA.260 is shipped disassembled and is available in four different models. The 260-N features a full desk surface with "lower" racks on the left and right. The 260-LR has "upper" and "lower" racks on the left and right side. AURA.260 is also available in combinations of one "upper" side rack and one "lower" side rack unit. The 260-L (not shown) features an "upper" rack on the LEFT side. The 260-R (not shown) features an "upper" rack on the RIGHT side.

#### **AURA.260 WORKSTATION**

**ENERGIZE YOUR CREATIVITY** and workflow with a 'command center' look and feel. Keep essential rack mount gear close with rackspace above and below - available on the left, right, or both sides.