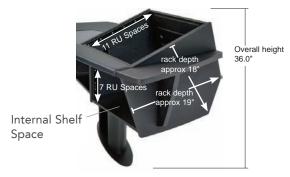

ansform.

Avial Noio

#### **ESCAPE THE COMPLEXITY**

with an AURA.260 - the ideal workstation environment. Already acclaimed as the most exciting workstation available - it's also extremely resilient. Nearly every component has a durable powder coat finish.

Your dream studio just got closer.



# AURA.260 Workstation



AURA.260 is shipped disassembled and is available in four different models. The 260-N features a full desk surface with "lower" racks on the left and right. The 260-LR has "upper" and "lower" racks on the left and right side. AURA.260 is also available in combinations of one "upper" side rack and one "lower" side rack unit. The 260-L (not shown) features an "upper" rack on the LEFT side. The 260-R (not shown) features an "upper" rack on the RIGHT side.



AURA.260-N







AURA.260 Upper Rack

#### **AURA.260 WORKSTATION**

**ENERGIZE YOUR CREATIVITY** and workflow with a 'command center' look and feel. Keep essential rack mount gear close with rackspace above and below - available on the left, right, or both sides.



### AURA.260-N

Depth: 51.75" Width: 81.5" Height: 29.0"

### **NEED A CUSTOMIZED SOLUTION?**

Give us a call to discuss what you have in mind, we're happy to help.

#### **ACCESSORIES**



Modification



Monitor Arm Platforms



Speaker



Blank Panels



Rack Rail Screws

#### **WARRANTY**

ARGOSY WARRANTS ALL MATERIALS AND WORKMANSHIP TO BE FREE OF DEFECTS FOR A PERIOD OF ONE YEAR.

For more information about our products and services or to see a list of dealers, please vist us at www.argosyconsole.com or call the numbers below.

©2008 A