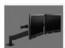

# AURA.260 Workstation

AURA.260 is shipped disassembled and is available in four different models. The 260-N features a full desk surface with "lower" racks on the left and right. The 260-LR has "upper" and "lower" racks on the left and right side. AURA.260 is also available in combinations of one "upper" side rack and one "lower" side rack unit. The 260-L (not shown) features an "upper" rack on the LEFT side. The 260-R (not shown) features an "upper" rack on the RIGHT side.

AURA.260-N

AURA.260 Upper Rack