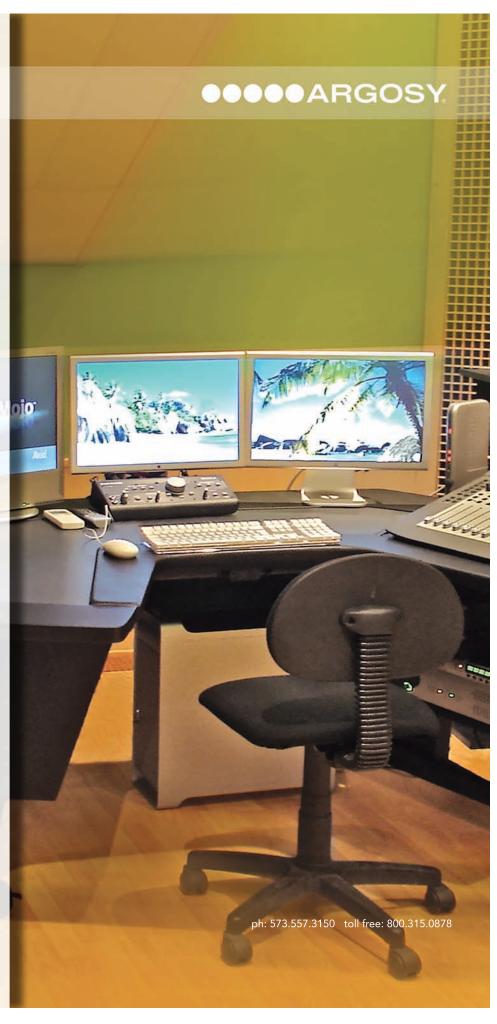

## **AURA.260 WORKSTATION**

Imagine - then transform.

Avial Noio

#### **ESCAPE THE COMPLEXITY**

with an AURA.260 - the ideal workstation environment. Already acclaimed as the most exciting workstation available - it's also extremely resilient. Nearly every component has a durable powder coat finish.

#### **AURA.260 WORKSTATION**

**ENERGIZE YOUR CREATIVITY** and workflow with a 'command center' look and feel. Keep essential rack mount gear close with rackspace above and below - available on the left, right, or both sides.