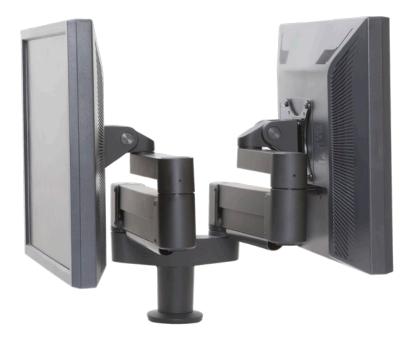

## 7000-8408

Dual 7000 Mount

ow you can mount two of our best-selling 7000 LCD Arms from one point on your desk. Effortlessly reposition each monitor with just one hand. You will free up desk space, even as you work in greater ergonomic comfort.

## **FEATURES**

- ▲ Extremely flexible positioning of dual screens
- ▲ Independently move and adjust each arm
- ▲ Clamp mount to desk edge or bolt through desk
- ▲ Cable management reduces workplace clutter

Quickly adjust monitor position as your needs change

Instantly configure Dual 7000 to serve two users working opposite one another

Integrated cable management

Clamps to desk edge or through grommet