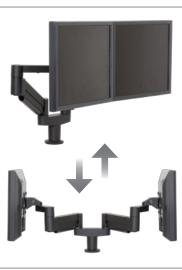

## **CAPABILITIES**

Vertical range+/- 8.0" (20.3 cm) from horizontalHorizontal range, per arm24.0" (61.0 cm)Rotation360 degrees at three jointsMonitor tilt200 degreesMonitor pivotLandscape to portraitMonitor compatibilityVESA® 75mm and 100mmCable managementCables are clipped beneath armMounting optionsDesk Edge, Grommet, Thru-Desk, Side BoltMonitor weight/model number4 - 11.5 lbs (1.8 - 5.2 kg) / 7000-500-8408