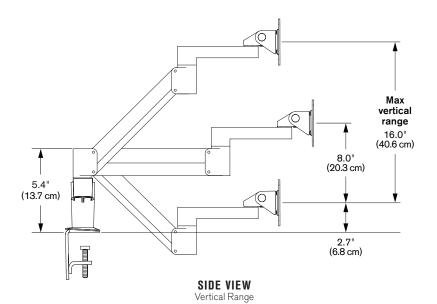

## **CAPABILITIES**

Vertical range+/- 8.0" (20.3 cm) from horizontalHorizontal range, per arm24.0" (61.0 cm)Rotation360 degrees at three jointsMonitor tilt200 degreesMonitor pivotLandscape to portraitMonitor compatibilityVESA® 75mm and 100mmCable managementCables are clipped beneath armMounting optionsDesk Edge, Grommet, Thru-Desk, Side BoltMonitor weight/model number4 - 11.5 lbs (1.8 - 5.2 kg) / 7000-500-8408