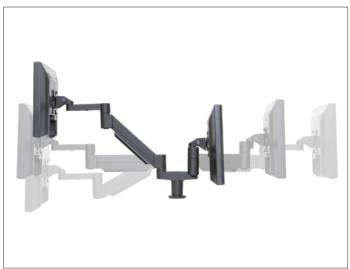

Quickly adjust monitor position as your needs change

Instantly configure Dual 7000 to serve two users working opposite one another

Integrated cable management

Clamps to desk edge or through grommet

## **CAPABILITIES**

Vertical range+/- 8.0" (20.3 cm) from horizontalHorizontal range, per arm24.0" (61.0 cm)Rotation360 degrees at three jointsMonitor tilt200 degreesMonitor pivotLandscape to portraitMonitor compatibilityVESA® 75mm and 100mmCable managementCables are clipped beneath armMounting optionsDesk Edge, Grommet, Thru-Desk, Side BoltMonitor weight/model number4 - 11.5 lbs (1.8 - 5.2 kg) / 7000-500-8408