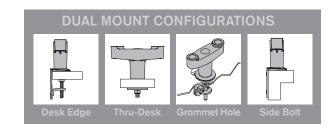

The dual mount can be clamped to desk edge or grommet, or bolted through the desk.

## **FEATURES**

- ▲ Extremely flexible positioning of dual screens
- ▲ Independently move and adjust each arm
- ▲ Clamp mount to desk edge or bolt through desk
- ▲ Cable management reduces workplace clutter

## **CAPABILITIES**

Vertical range+/- 8.0" (20.3 cm) from horizontalHorizontal range, per arm24.0" (61.0 cm)Rotation360 degrees at three jointsMonitor tilt200 degreesMonitor pivotLandscape to portraitMonitor compatibilityVESA® 75mm and 100mmCable managementCables are clipped beneath armMounting optionsDesk Edge, Grommet, Thru-Desk, Side BoltMonitor weight/model number4 - 11.5 lbs (1.8 - 5.2 kg) / 7000-500-8408