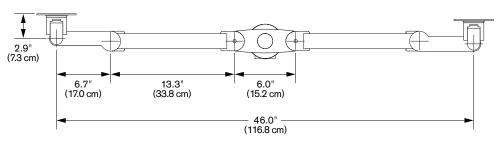

## 7000-8408

Specifications

**TOP VIEW** Horizontal Range

## **CAPABILITIES**

Vertical range+/- 8.0" (20.3 cm) from horizontalHorizontal range, per arm24.0" (61.0 cm)Rotation360 degrees at three jointsMonitor tilt200 degreesMonitor pivotLandscape to portraitMonitor compatibilityVESA® 75mm and 100mmCable managementCables are clipped beneath armMounting optionsDesk Edge, Grommet, Thru-Desk, Side BoltMonitor weight/model number4 - 11.5 lbs (1.8 - 5.2 kg) / 7000-500-8408